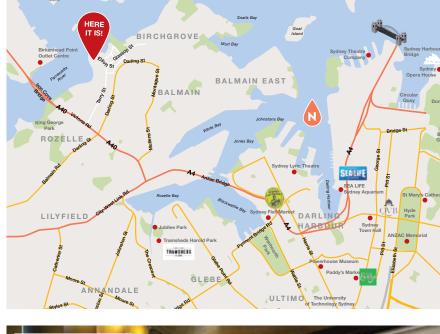

This harbourside haven is one of Sydney's most desired shopping

neighbourhoods with its abundance of cafes, artisan bakeries and

happening eateries alongside boutique stores, on Darling Street.

This affluent neighbourhood is a stone's throw from Leichhardt

and Rozelle, or take a picturesque ferry ride under the Sydney

# HARBOURSIDE LIVING AT ITS FINEST

101/106 ELLIOTT STREET, BALMAIN NSW 2041  $\bigoplus_{\mathbf{2}} \ \bigoplus_{\mathbf{2}} \ \bigoplus_{\mathbf{3}} \ \widehat{\bigoplus}_{\mathbf{6}} \ \widehat{\bigotimes}_{\mathbf{6}}$ 