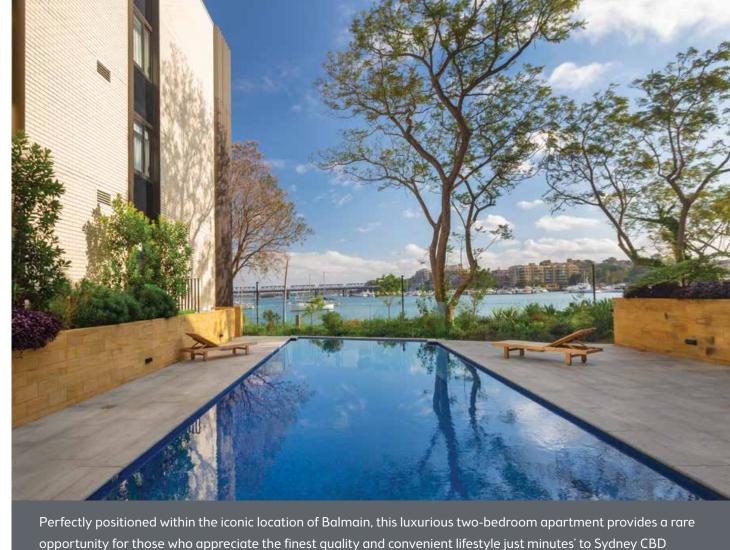

# HARBOURSIDE LIVING AT ITS FINEST

101/106 ELLIOTT STREET, BALMAIN NSW 2041  $\bigoplus_{\mathbf{2}} \ \bigoplus_{\mathbf{2}} \ \bigoplus_{\mathbf{3}} \ \widehat{\bigoplus}_{\mathbf{6}} \ \widehat{\bigotimes}_{\mathbf{6}}$ 

Living areas 97m<sup>2</sup>

Total 125m<sup>2</sup>

(Balcony/Patio) 14m