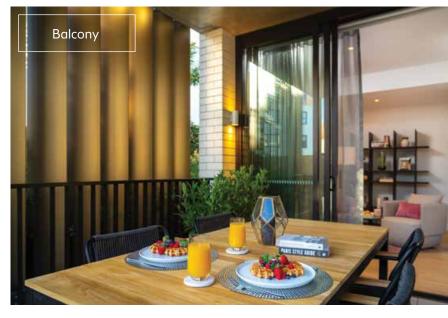

# HARBOURSIDE LIVING AT ITS FINEST

101/106 ELLIOTT STREET, BALMAIN NSW 2041  $\bigoplus_{\mathbf{2}} \ \bigoplus_{\mathbf{2}} \ \bigoplus_{\mathbf{3}} \ \widehat{\bigoplus}_{\mathbf{6}} \ \widehat{\bigotimes}_{\mathbf{6}}$ 

Living areas 97m<sup>2</sup>

Total 125m<sup>2</sup>

(Balcony/Patio) 14m