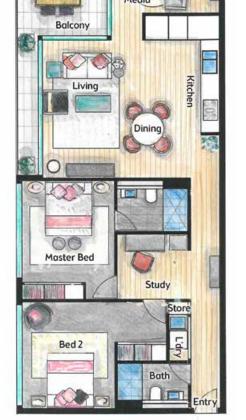

# HARBOURSIDE LIVING AT ITS FINEST

101/106 ELLIOTT STREET, BALMAIN NSW 2041  $\bigoplus_{\mathbf{2}} \ \bigoplus_{\mathbf{2}} \ \bigoplus_{\mathbf{3}} \ \widehat{\bigoplus}_{\mathbf{6}} \ \widehat{\bigotimes}_{\mathbf{6}}$ 

Living areas 97m<sup>2</sup>

Total 125m<sup>2</sup>

(Balcony/Patio) 14m