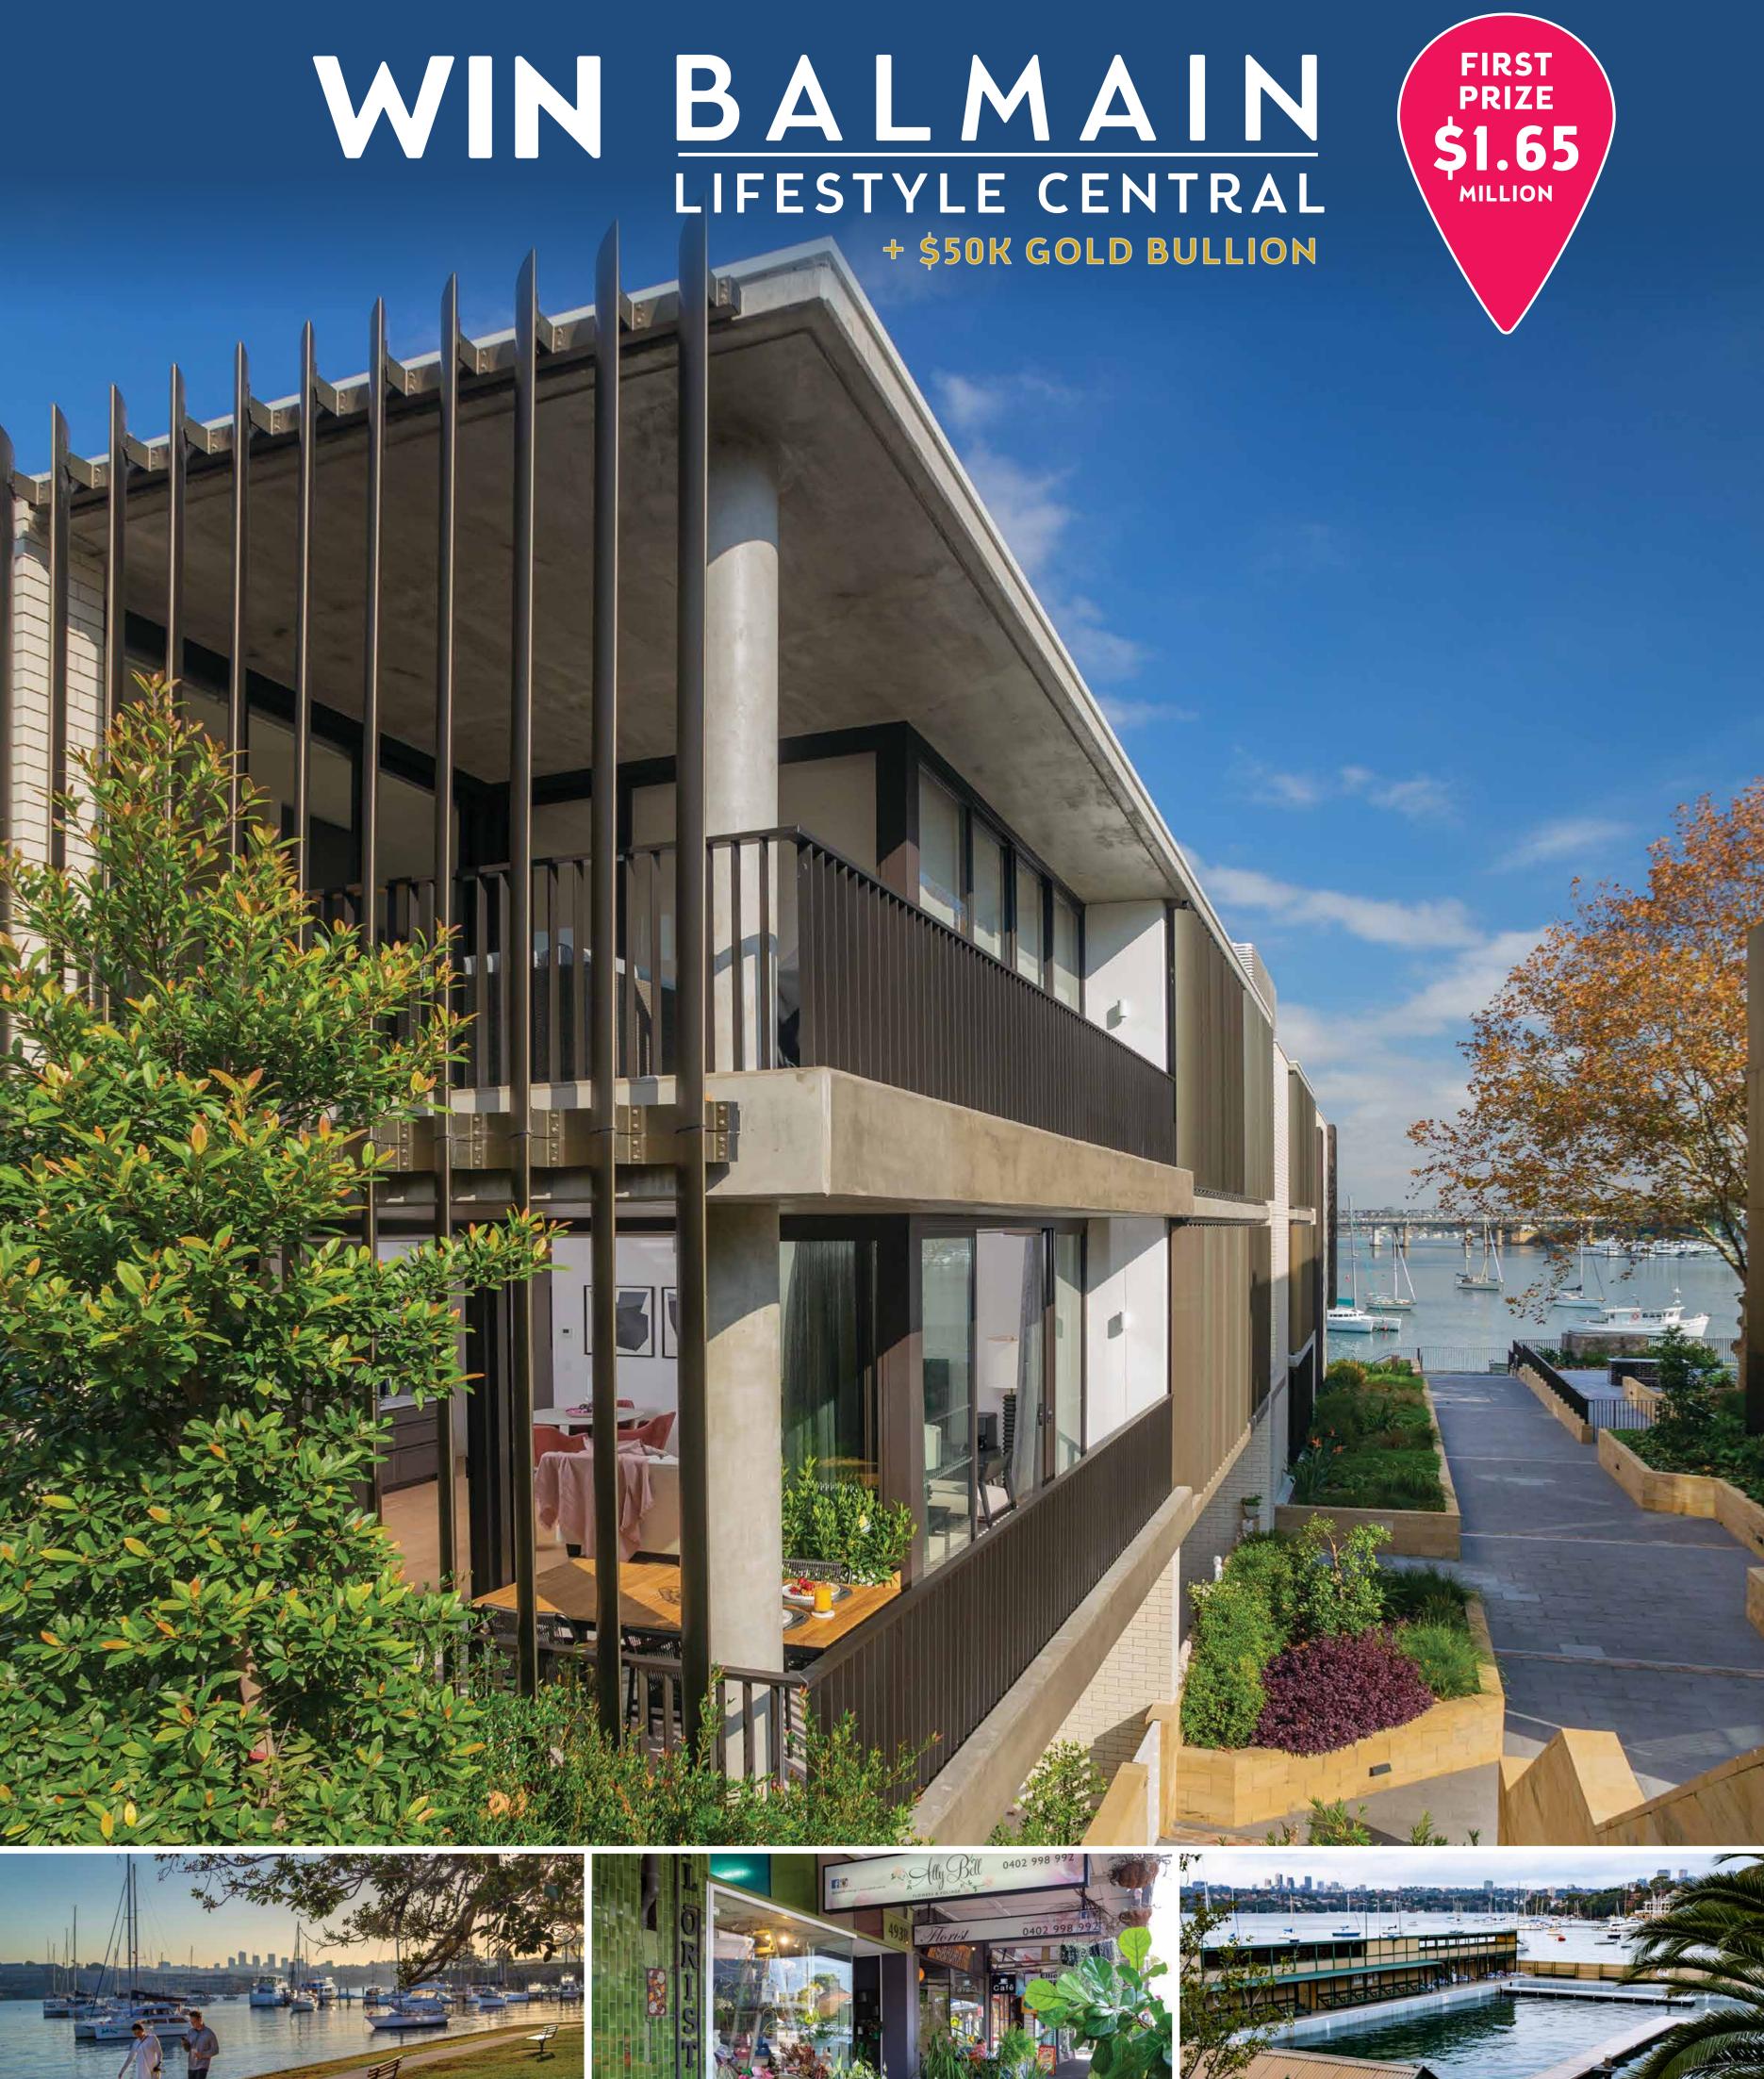

DRAW 479
CLOSES 5 SEPTEMBER 2018
DRAWN 7 SEPTEMBER 2018

1st Prize \$1,652,919

Harbour Bridge to Circular Quay.

#### Includes:

- \$50.000 Gold Bullion
- \$80,247 Furniture & Electrical
- \$5,000 Flight Centre Voucher
- 12 Months Council & Water Rates
- 12 Months Contents Insurance
- 12 Months Body Corporate Fees
- Transfer Fees

This harbourside haven is one of Sydney's most desired shopping

neighbourhoods with its abundance of cafes, artisan bakeries and

happening eateries alongside boutique stores, on Darling Street.

This affluent neighbourhood is a stone's throw from Leichhardt

and Rozelle, or take a picturesque ferry ride under the Sydney

# HARBOURSIDE LIVING AT ITS FINEST

101/106 ELLIOTT STREET, BALMAIN NSW 2041  $\bigoplus_{\mathbf{2}} \ \bigoplus_{\mathbf{2}} \ \bigoplus_{\mathbf{3}} \ \widehat{\bigoplus}_{\mathbf{6}} \ \widehat{\bigotimes}_{\mathbf{6}}$ 