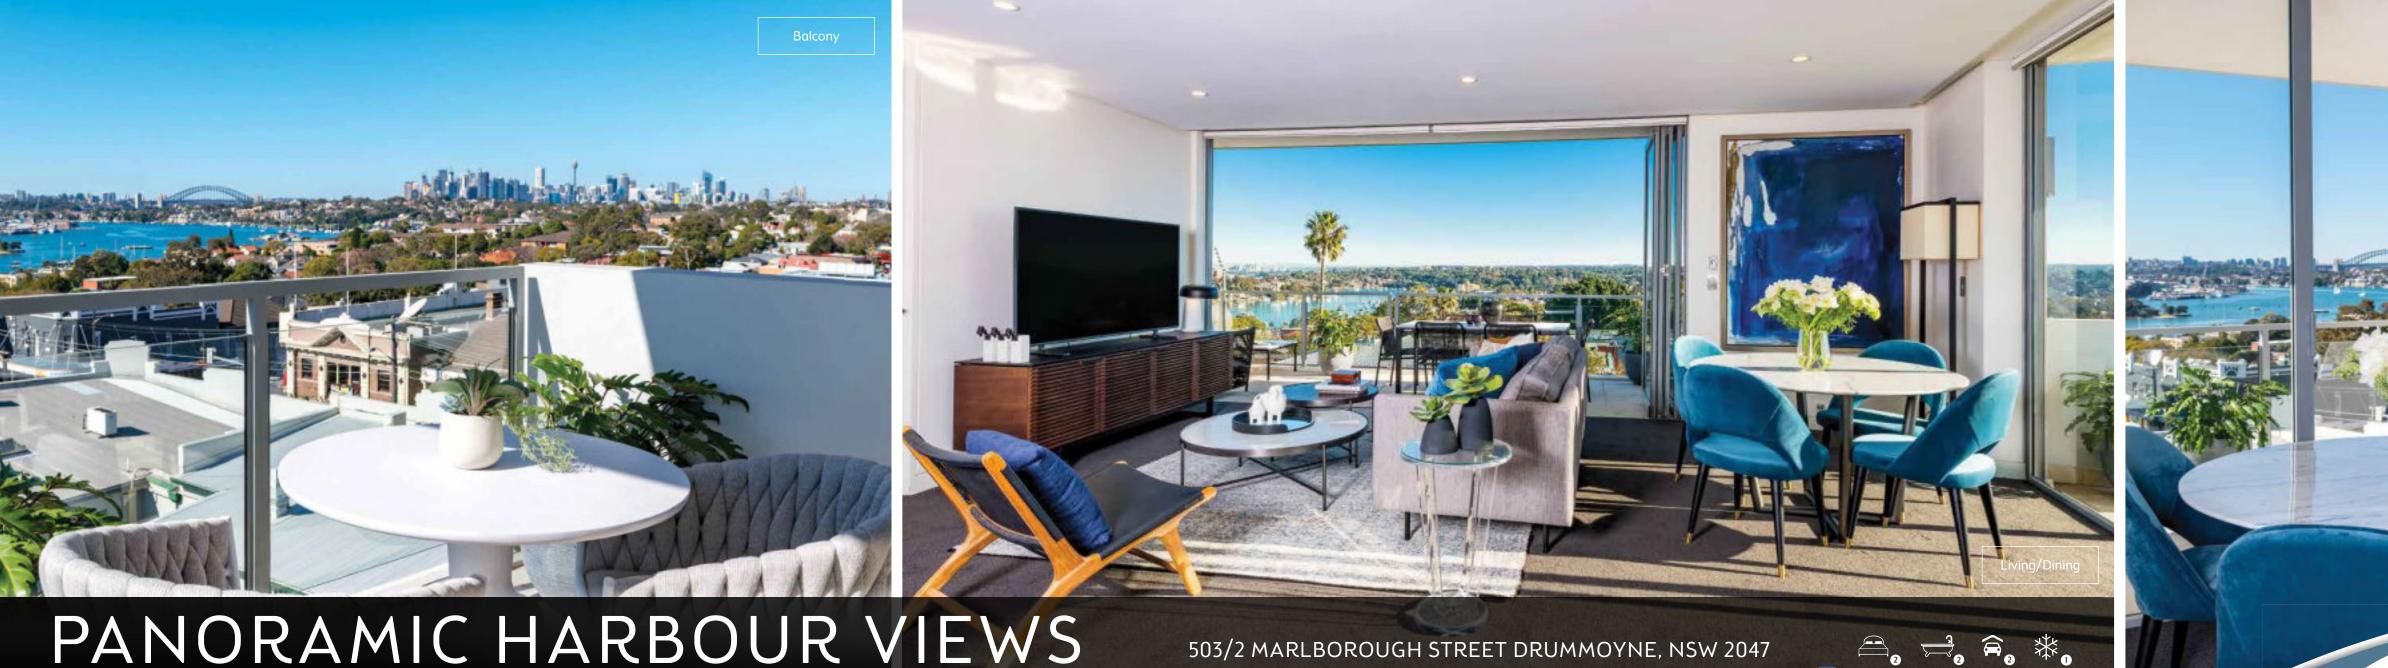

# PANORAMIC HARBOUR VIEWS

Enjoy panoramic Sydney views from your breathtaking home in beautiful Drummoyne just minutes from the CBD PLUS \$170,000 Gold! With 2 bedrooms, 2 bathrooms and 2 balconies, you've got plenty of space to take in the magnificent outlook over the harbour, and Sydney's world-famous attractions. Your millionaire new home features modern finishes, marble kitchen, double security parking with storage and an abundance of natural light throughout.

**1st Prize** \$1,843,033 • \$170.000 Gold Bullion

- \$78,832 Furniture & Electrical
- \$20,000 Flight Centre Voucher
- 12 Months Council & Water Rates
- 12 Months Body Corporate Fees & Contents Insurance • Transfer Fees

Living Areas 85m<sup>2</sup> Outdoor areas (Covered) 25m<sup>2</sup> Garage 28m<sup>2</sup> torage 2m<sup>2</sup> Established 2009