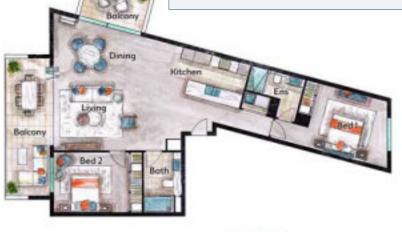

Living Areas 85m<sup>2</sup> Outdoor areas (Covered) 25m<sup>2</sup> Garage 28m<sup>2</sup> torage 2m<sup>2</sup> Established 2009